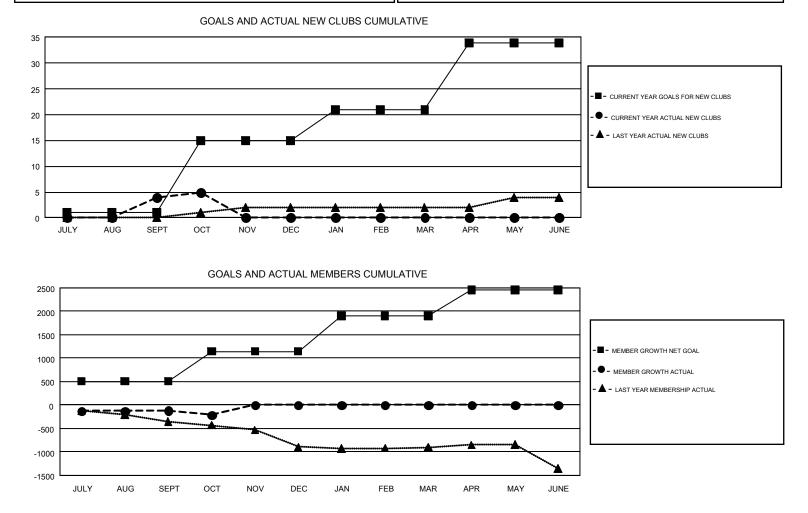

## GMT Constitutional Area 1, Group C

REPORT DOES NOT INCLUDE CLUBS IN UNDISTRICTED AREAS.

| Clubs                 |               |           |               | Members               |                           |                         |                                                    |  |
|-----------------------|---------------|-----------|---------------|-----------------------|---------------------------|-------------------------|----------------------------------------------------|--|
| RESULTS FOR 2019-2020 |               |           |               | RESULTS FOR 2019-2020 |                           |                         |                                                    |  |
| QUARTER               | NEW CLUB GOAL | NEW CLUBS | DROPPED CLUBS | QUARTER               | MEMBER GROWTH NET<br>GOAL | MEMBER GROWTH<br>ACTUAL | DROPPED<br>MEMBERS ACTUAL<br>(including transfers) |  |
| JULY/AUG/SEPT         | 1             | 4         | 3             | JULY/AUG/SEPT         | 506                       | 826                     | 860                                                |  |
| OCT/NOV/DEC           | 14            | 1         | 1             | OCT/NOV/DEC           | 640                       | 345                     | 426                                                |  |
| JAN/FEB/MAR           | 6             | 0         | 0             | JAN/FEB/MAR           | 759                       | 0                       | 0                                                  |  |
| APR/MAY/JUNE          | 13            | 0         | 0             | APR/MAY/JUNE          | 551                       | 0                       | 0                                                  |  |